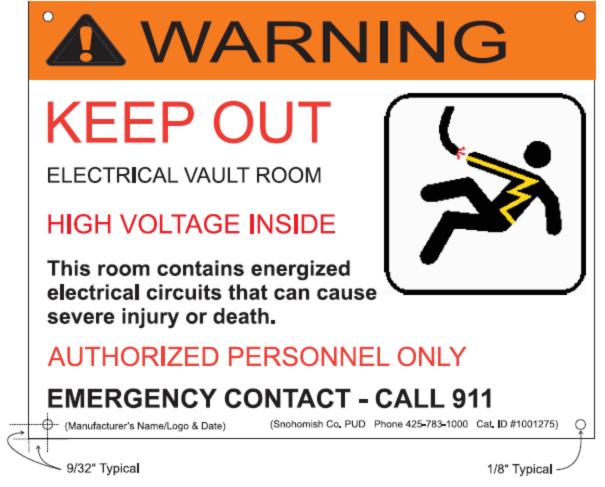

Revision 2 Nov 21, 2011

Figure 1

### 1. Scope

This specification applies to the flat-surfaced embedded fiberglass sign with smooth, routed polished edges as illustrated in Figure 1 below. This sign will be used indoors and outdoors on various surfaces.

### 2. Size

Sign shall be 10" tall x 14" wide.

# 3. Industry Standard Compliance

The coloring, text, and symbols shall meet the requirements of ANSI Z535, latest revision.

#### 4. Color

All inks used shall be UV inhibited. The sign shall be four colors, ANSI Z535 Safety Orange, Safety Red, Safety Yellow, and black on a white background. Text shall be in black ink unless otherwise indicated below:

- Safety Orange: Signal word panel and exclamation mark.
- Safety Red: Shock symbol at end of wire. Text, "KEEP OUT, HIGH VOLTAGE INSIDE, AUTHORIZED PERSONNEL ONLY".
- Safety Yellow: Shock symbol through body.

#### 5. Material

Signs shall be made of durable, weather-resistant 0.090" thick fiberglass. The sign material and inks shall be UV inhibited. Each sign shall have a 1/8" diameter hole in each corner, spaced 9/32" equally from center of hole to each edge.